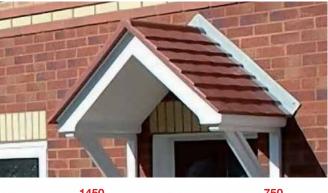

# Lingfield

- Standard Gallows or Corbels provided
- Other sizes available on request
- Concealed soffit fittings
- GRP or Traditional roof
- Full fitting instructions supplied
- Easy to fit

Slate G

### GRP roof colours:

- In addition to the standard colours shown, we can provide products to any BS or RAL colour.
- UV stabilisers are added to the gel coat finishes to minimise colour degradation.
- Colour fastness figures are available on request.