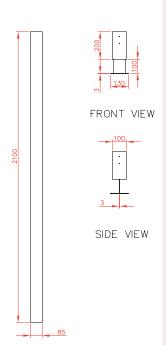

or Corbels provided
- Concealed soffit fittings
- Full fitting instructions supplied
- Easy to fit



Slate Gre

#### GRP roof colours

- $\bullet$  In addition to the standard colours shown, we can provide products to any BS or RAL colour.
- UV stabilisers are added to the gel coat finishes to minimise colour degradation.
- Colour fastness figures are available on request.





### Ripon

- Standard Gallows or Corbels provided
- Concealed soffit fittings
- Full fitting instructions supplied
- Easy to fit



Slate Grey

- $\bullet$  In addition to the standard colours shown, we can provide products to any BS or RAL colour.
- UV stabilisers are added to the gel coat finishes to minimise colour degradation.
- Colour fastness figures are available on request.











### Lattice













Available From:-