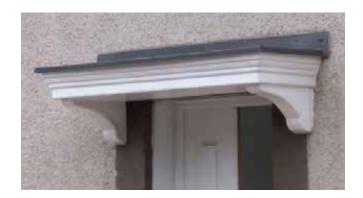

# Lingfield

- Standard Gallows or Corbels provided
- Other sizes available on request
- Concealed soffit fittings
- GRP or Traditional roof
- Full fitting instructions supplied
- Easy to fit

Slate G