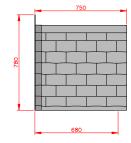

# Lingfield

- Standard Gallows or Corbels provided
- Other sizes available on request
- Concealed soffit fittings
- GRP or Traditional roof
- Full fitting instructions supplied
- Easy to fit

Slate G

### GRP roof colours:

- In addition to the standard colours shown, we can provide products to any BS or RAL colour.
- UV stabilisers are added to the gel coat finishes to minimise colour degradation.
- Colour fastness figures are available on request.