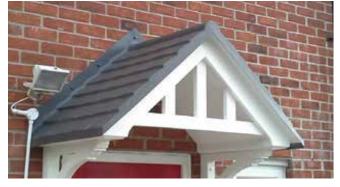

### **Ascot**

- Standard Gallows or Corbels provided
- Other sizes available on request
- Concealed soffit fittings
- GRP or Traditional roof
- Full fitting instructions supplied
- Easy to fit

rown SI