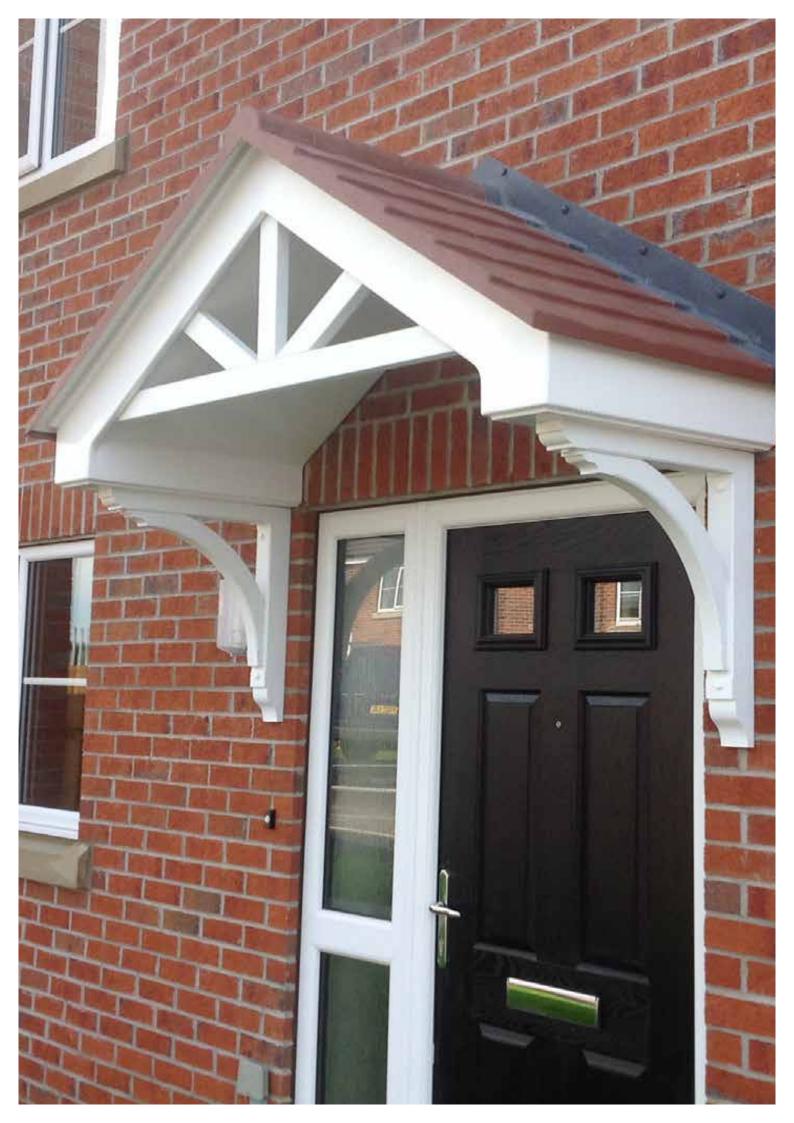

### **Ascot**

- Standard Gallows or Corbels provided
- Other sizes available on request
- Concealed soffit fittings
- GRP or Traditional roof
- Full fitting instructions supplied
- Easy to fit

rown SI

#### GRP roof colours:

- In addition to the standard colours shown, we can provide products to any BS or RAL colour.
- UV stabilisers are added to the gel coat finishes to minimise colour degradation.
- Colour fastness figures are available on request.