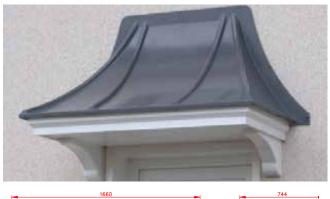

izes available on request
- Concealed soffit fittings
- GRP or Traditional roof
- Full fitting instructions supplied
- Easy to fit







- In addition to the standard colours shown, we can provide products to any BS or RAL colour.
- UV stabilisers are added to the gel coat finishes to minimise colour degradation.
- Colour fastness figures are available on request.















### **Chepstow**

- Standard Gallows or Corbels provided
- Concealed soffit fittings
- Full fitting instructions supplied
- Easy to fit



Slate Grey

#### GRP roof colours:

- $\bullet$  In addition to the standard colours shown, we can provide products to any BS or RAL colour.
- UV stabilisers are added to the gel coat finishes to minimise colour degradation.
- Colour fastness figures are available on request.





### **Epsom**

- Standard Gallows or Corbels provided
- Other sizes available on request
- Concealed soffit fittings
- Full fitting instructions supplied
- Easy to fit



Slate Gre

#### GRP roof colours:

- In addition to the standard colours shown, we can provide products to any BS or RAL colour.
- UV stabilisers are added to the gel coat finishes to minimise colour degradation.
- Colour fastness figures are available on request.





### **Haydock**

- Standard Gallows or Corbels provided
- Other sizes available on request
- Concealed soffit fittings
- Full fitting instructions supplied
- Easy to fit







k Brown

Slate Grey

- $\bullet$  In addition to the standard colours shown, we can provide products to any BS or RAL colour.
- UV stabilisers are added to the gel coat finishes