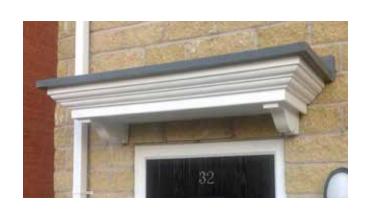

# Lingfield

- Standard Gallows or Corbels provided
- Other sizes available on request
- Concealed soffit fittings
- GRP or Traditional roof
- Full fitting instructions supplied
- Easy to fit

Slate G

### GRP roof colours:

- In addition to the standard colours shown, we can provide products to any BS or RAL colour.
- UV stabilisers are added to the gel coat finishes to minimise colour degradation.
- Colour fastness figures are available on request.