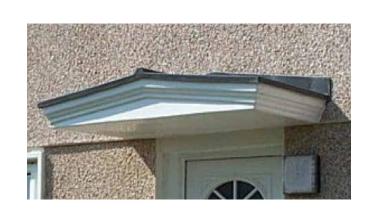

Chantilly**

- Standard Gallows or Corbels provided
- Concealed soffit fittings
- Full fitting instructions supplied
- Easy to fit



Slate Gre

#### GRP roof colours

- $\bullet$  In addition to the standard colours shown, we can provide products to any BS or RAL colour.
- UV stabilisers are added to the gel coat finishes to minimise colour degradation.
- Colour fastness figures are available on request.





### Ripon

- Standard Gallows or Corbels provided
- Concealed soffit fittings
- Full fitting instructions supplied
- Easy to fit



Slate Grey

- $\bullet$  In addition to the standard colours shown, we can provide products to any BS or RAL colour.
- UV stabilisers are added to the gel coat finishes to minimise colour degradation.
- Colour fastness figures are available on request.











### Lattice













Available From:-