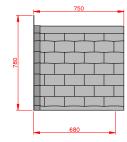

# Lingfield

- Standard Gallows or Corbels provided
- Other sizes available on request
- Concealed soffit fittings
- GRP or Traditional roof
- Full fitting instructions supplied
- Easy to fit

Slate G

### GRP roof colours:

- In addition to the standard colours shown, we can provide products to any BS or RAL colour.
- UV stabilisers are added to the gel coat finishes to minimise colour degradation.
- Colour fastness figures are available on request.