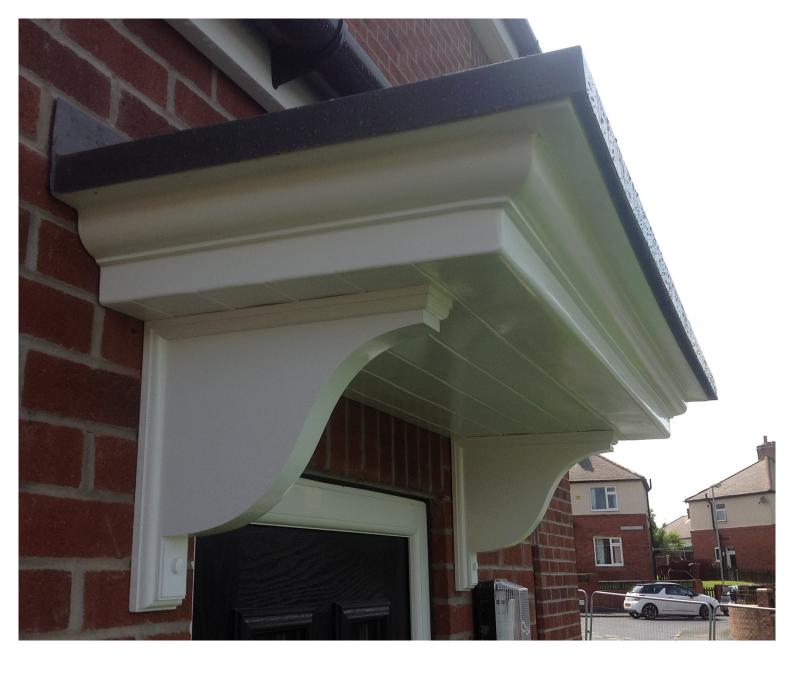

### **Ascot**

- Standard Gallows or Corbels provided
- Other sizes available on request
- Concealed soffit fittings
- GRP or Traditional roof
- Full fitting instructions supplied
- Easy to fit

rown SI