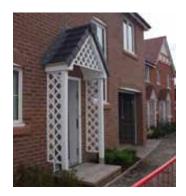

allows or Corbels provided
- Concealed soffit fittings
- Full fitting instructions supplied
- Easy to fit



Slate Gre

#### GRP roof colours

- $\bullet$  In addition to the standard colours shown, we can provide products to any BS or RAL colour.
- UV stabilisers are added to the gel coat finishes to minimise colour degradation.
- Colour fastness figures are available on request.





### Ripon

- Standard Gallows or Corbels provided
- Concealed soffit fittings
- Full fitting instructions supplied
- Easy to fit



Slate Grey

- $\bullet$  In addition to the standard colours shown, we can provide products to any BS or RAL colour.
- UV stabilisers are added to the gel coat finishes to minimise colour degradation.
- Colour fastness figures are available on request.











### Lattice













Available From:-