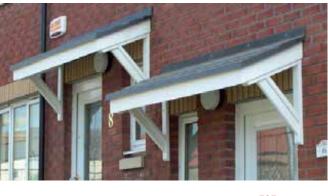

# Lingfield

- Standard Gallows or Corbels provided
- Other sizes available on request
- Concealed soffit fittings
- GRP or Traditional roof
- Full fitting instructions supplied
- Easy to fit

Slate G