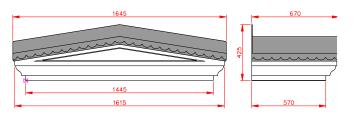

### **Ascot**

- Standard Gallows or Corbels provided
- Other sizes available on request
- Concealed soffit fittings
- GRP or Traditional roof
- Full fitting instructions supplied
- Easy to fit

rown SI