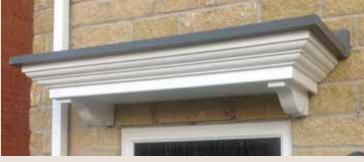

### **Cheltenham**

- Leg brackets
- Other sizes available on request
- Concealed soffit fittings
- Full fitting instructions supplied
- Easy to fit

- In addition to the standard colours shown, we can provide products to any BS or RAL colour.
- UV stabilisers are added to the gel coat finishes to minimise colour degradation.
  Colour fastness figures are available on request.