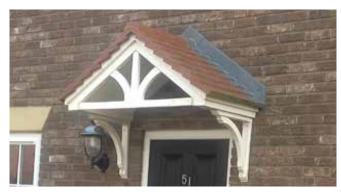

### **Ascot**

- Standard Gallows or Corbels provided
- Other sizes available on request
- Concealed soffit fittings
- GRP or Traditional roof
- Full fitting instructions supplied
- Easy to fit

rown SI