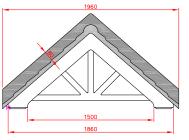

# Lingfield

- Standard Gallows or Corbels provided
- Other sizes available on request
- Concealed soffit fittings
- GRP or Traditional roof
- Full fitting instructions supplied
- Easy to fit

Slate G

### GRP roof colours:

- In addition to the standard colours shown, we can provide products to any BS or RAL colour.
- UV stabilisers are added to the gel coat finishes to minimise colour degradation.
- Colour fastness figures are available on request.