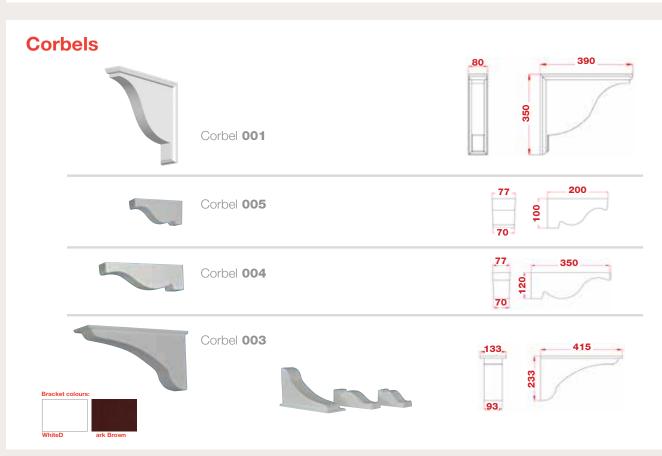

### **Ascot**

- Standard Gallows or Corbels provided
- Other sizes available on request
- Concealed soffit fittings
- GRP or Traditional roof
- Full fitting instructions supplied
- Easy to fit

rown SI

# Lingfield

- Standard Gallows or Corbels provided
- Other sizes available on request
- Concealed soffit fittings
- GRP or Traditional roof
- Full fitting instructions supplied
- Easy to fit

Slate G

### **Aintree**

- Standard Gallows or Corbels provided
- Other sizes available on request
- · Concealed soffit fittings
- GRP or Traditional roof
- Full fitting instructions supplied
- Easy to fit

vn Slate

### Windsor

- Standard Gallows or Corbels provided
- Other sizes available on request
- Concealed soffit fittings
- GRP or Traditional roof
- Full fitting instructions supplied
- Easy to fit

### Redcar

- Standard Gallows or Corbels provided
- Other sizes available on request
- Concealed soffit fittings
- GRP or Traditional roof
- Full fitting instructions supplied
- Easy to fit

### **Kempton**

- Standard Gallows or Corbels provided
- Other sizes available on request
- Concealed soffit fittings
- GRP or Traditional roof
- Full fitting instructions supplied
- Easy to fit

- In addition to the standard colours shown, we can provide products to any BS or RAL colour.
- UV stabilisers are added to the gel coat finishes to minimise colour degradation.
- Colour fastness figures are available on request.

### **Beverley**

- Standard Gallows or Corbels provided
- · Other sizes available on request
- · Concealed soffit fittings
- GRP or Traditional roof
- Full fitting instructions supplied
- Easy to fit

- In addition to the standard colours shown, we can provide products to any BS or RAL colour.
- UV stabilisers are added to the gel coat finishes to minimise colour degradation.
- Colour fastness figures are available on request.

### Sedgefield

- Standard Gallows or Corbels provided
- Other sizes available on request
- Concealed soffit fittings
- GRP or Traditional roof
- Full fitting instructions supplied
- Easy to fit

# **Large Lingfield**

- Note: Large versions of Ascot, Redcar & Windsor also available.
- Standard Gallows or Corbels provided
- Other sizes available on request
- Concealed soffit fittings
- GRP or Traditional roof
- Full fitting instructions supplied
- Easy to fit

### **Taunton**

- Standard Gallows or Corbels provided
- Other sizes available on request
- Concealed soffit fittings
- GRP or Traditional roof
- Full fitting instructions supplied
- Easy to fit

## **Plumpton**

- Standard Gallows or Corbels provided
- Other sizes available on request
- Concealed soffit fittings
- GRP or Traditional roof
- Full fitting instructions supplied
- Easy to fit

- In addition to the standard colours shown, we can provide products to any BS or RAL colour.
- UV stabilisers are added to the gel coat finishes to minimise colour degradation.
- Colour fastness figures are available on request.

### **Chepstow**

- Standard Gallows or Corbels provided
- Concealed soffit fittings
- Full fitting instructions supplied
- Easy to fit

Slate Grey

### **Epsom**

- Standard Gallows or Corbels provided
- Other sizes available on request
- Concealed soffit fittings
- Full fitting instructions supplied
- Easy to fit

Slate Gre

### **Haydock**

- Standard Gallows or Corbels provided
- Other sizes available on request
- Concealed soffit fittings
- Full fitting instructions supplied
- Easy to fit

k Brown

Slate Grey

- $\bullet$  In addition to the standard colours shown, we can provide products to any BS or RAL colour.
- UV stabilisers are added to the gel coat finishes to minimise colour degradation.
- Colour fastness figures are available on request.

### **Cartmel**

- Standard Gallows or Corbels provided
- Other sizes available on request
- Concealed soffit fittings
- Full fitting instructions supplied
- Easy to fit

Slate Grey

### **Hexham**

- Standard Gallows or Corbels provided
- Other sizes available on request
- Concealed soffit fittings
- Full fitting instructions supplied
- Easy to fit

Slate Gre

### Goodwood

- Standard Gallows or Corbels provided
- Concealed soffit fittings
- Full fitting instructions supplied
- Easy to fit

Slate Grey

- In addition to the standard colours shown, we can provide products to any BS or RAL colour.
- UV stabilisers are added to the gel coat finishes to minimise colour degradation.
- Colour fastness figures are available on request.

### Warwick

- Standard Gallows or Corbels provided
- Concealed soffit fittings
- Full fitting instructions supplied
- Easy to fit

Slate Grey

### **Chantilly**

- Standard Gallows or Corbels provided
- Concealed soffit fittings
- Full fitting instructions supplied
- Easy to fit

Slate Gre

### Ripon

- Standard Gallows or Corbels provided
- Concealed soffit fittings
- Full fitting instructions supplied
- Easy to fit

Slate Grey

- $\bullet$  In addition to the standard colours shown, we can provide products to any BS or RAL colour.
- UV stabilisers are added to the gel coat finishes to minimise colour degradation.
- Colour fastness figures are available on request.