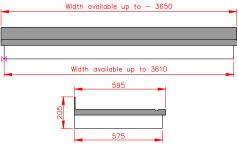

# **Large Lingfield**

- Note: Large versions of Ascot, Redcar & Windsor also available.
- Standard Gallows or Corbels provided
- Other sizes available on request
- Concealed soffit fittings
- GRP or Traditional roof
- Full fitting instructions supplied
- Easy to fit