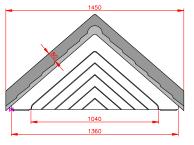

# Lingfield

- Standard Gallows or Corbels provided
- Other sizes available on request
- Concealed soffit fittings
- GRP or Traditional roof
- Full fitting instructions supplied
- Easy to fit

Slate G