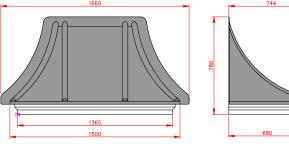

# Lingfield

- Standard Gallows or Corbels provided
- Other sizes available on request
- Concealed soffit fittings
- GRP or Traditional roof
- Full fitting instructions supplied
- Easy to fit

Slate G