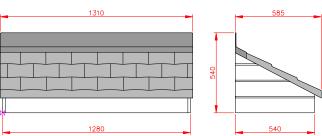

### **Ascot**

- Standard Gallows or Corbels provided
- Other sizes available on request
- Concealed soffit fittings
- GRP or Traditional roof
- Full fitting instructions supplied
- Easy to fit

rown SI