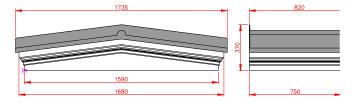

# **Large Lingfield**

- Note: Large versions of Ascot, Redcar & Windsor also available.
- Standard Gallows or Corbels provided
- Other sizes available on request
- Concealed soffit fittings
- GRP or Traditional roof
- Full fitting instructions supplied
- Easy to fit