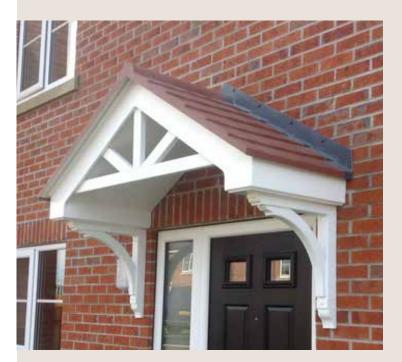

# Lingfield

- Standard Gallows or Corbels provided
- Other sizes available on request
- Concealed soffit fittings
- GRP or Traditional roof
- Full fitting instructions supplied
- Easy to fit

Slate G