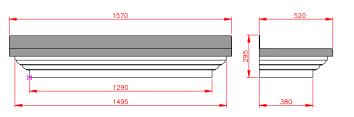

# Lingfield

- Standard Gallows or Corbels provided
- Other sizes available on request
- Concealed soffit fittings
- GRP or Traditional roof
- Full fitting instructions supplied
- Easy to fit

Slate G

### GRP roof colours:

- In addition to the standard colours shown, we can provide products to any BS or RAL colour.
- UV stabilisers are added to the gel coat finishes to minimise colour degradation.
- Colour fastness figures are available on request.