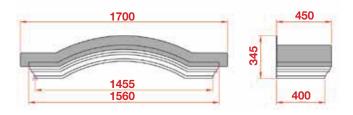

### **Ascot**

- Standard Gallows or Corbels provided
- Other sizes available on request
- Concealed soffit fittings
- GRP or Traditional roof
- Full fitting instructions supplied
- Easy to fit

rown SI