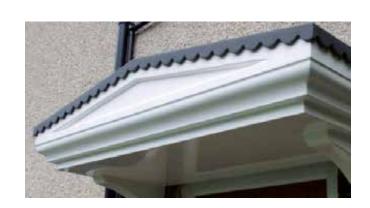

# Lingfield

- Standard Gallows or Corbels provided
- Other sizes available on request
- Concealed soffit fittings
- GRP or Traditional roof
- Full fitting instructions supplied
- Easy to fit

Slate G