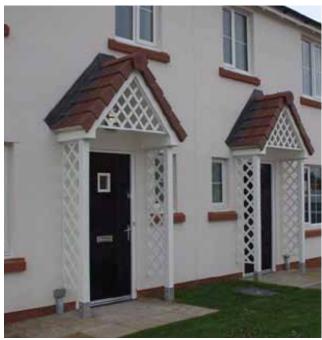

Gallows or Corbels provided
- Concealed soffit fittings
- Full fitting instructions supplied
- Easy to fit



Slate Gre

#### GRP roof colours

- $\bullet$  In addition to the standard colours shown, we can provide products to any BS or RAL colour.
- UV stabilisers are added to the gel coat finishes to minimise colour degradation.
- Colour fastness figures are available on request.





### Ripon

- Standard Gallows or Corbels provided
- Concealed soffit fittings
- Full fitting instructions supplied
- Easy to fit



Slate Grey

- $\bullet$  In addition to the standard colours shown, we can provide products to any BS or RAL colour.
- UV stabilisers are added to the gel coat finishes to minimise colour degradation.
- Colour fastness figures are available on request.











### Lattice













Available From:-