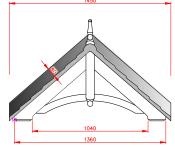

### **Ascot**

- Standard Gallows or Corbels provided
- Other sizes available on request
- Concealed soffit fittings
- GRP or Traditional roof
- Full fitting instructions supplied
- Easy to fit

rown SI