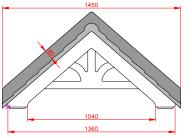

### **Ascot**

- Standard Gallows or Corbels provided
- Other sizes available on request
- Concealed soffit fittings
- GRP or Traditional roof
- Full fitting instructions supplied
- Easy to fit

rown SI