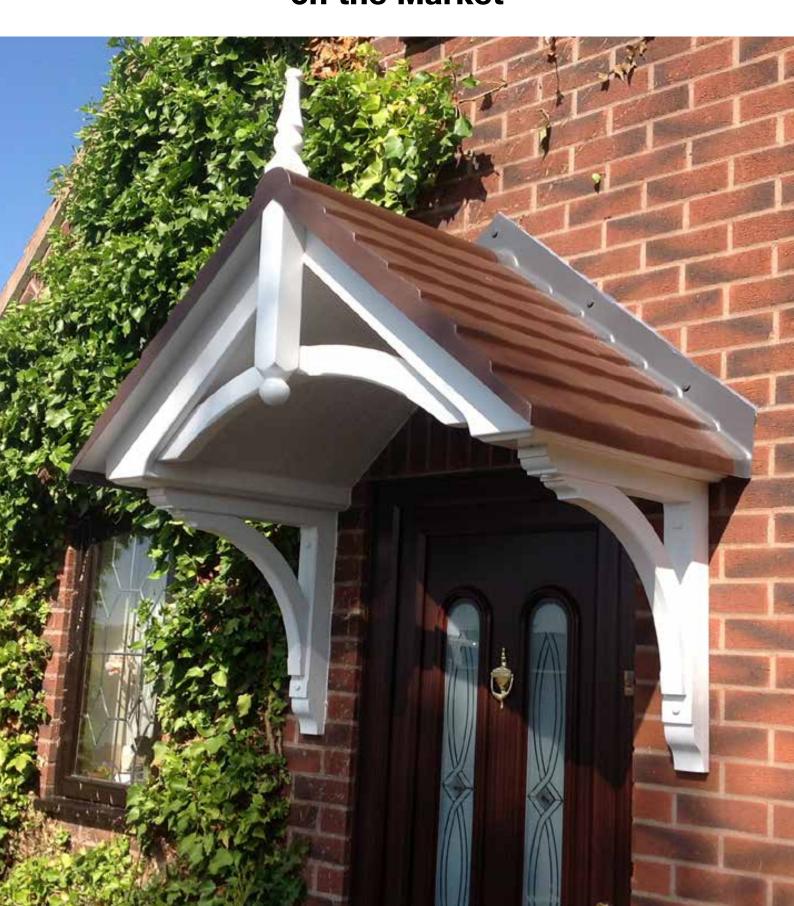

### **Ascot**

- Standard Gallows or Corbels provided
- Other sizes available on request
- Concealed soffit fittings
- GRP or Traditional roof
- Full fitting instructions supplied
- Easy to fit

rown SI