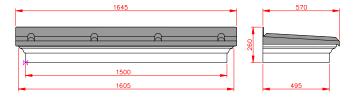

# Lingfield

- Standard Gallows or Corbels provided
- Other sizes available on request
- Concealed soffit fittings
- GRP or Traditional roof
- Full fitting instructions supplied
- Easy to fit

Slate G