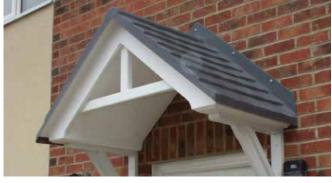

### **Ascot**

- Standard Gallows or Corbels provided
- Other sizes available on request
- Concealed soffit fittings
- GRP or Traditional roof
- Full fitting instructions supplied
- Easy to fit

rown SI