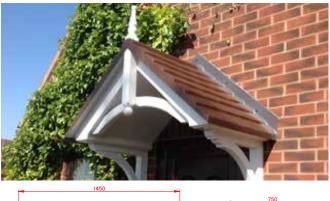

on request
- Concealed soffit fittings
- GRP or Traditional roof
- Full fitting instructions supplied
- Easy to fit







- In addition to the standard colours shown, we can provide products to any BS or RAL colour.
- UV stabilisers are added to the gel coat finishes to minimise colour degradation.
- Colour fastness figures are available on request.







### **Beverley**

- Standard Gallows or Corbels provided
- · Other sizes available on request
- · Concealed soffit fittings
- GRP or Traditional roof
- Full fitting instructions supplied
- Easy to fit







- In addition to the standard colours shown, we can provide products to any BS or RAL colour.
- UV stabilisers are added to the gel coat finishes to minimise colour degradation.
- Colour fastness figures are available on request.







### Sedgefield

- Standard Gallows or Corbels provided
- Other sizes available on request
- Concealed soffit fittings
- GRP or Traditional roof
- Full fitting instructions supplied
- Easy to fit







#### GRP roof colours:

- In addition to the standard colours shown, we can provide products to any BS or RAL colour.
- UV stabilisers are added to the gel coat finishes to minimise colour degradation.
- Colour fastness figures are available on request.







# **Large Lingfield**

- Note: Large versions of Ascot, Redcar & Windsor also available.
- Standard Gallows or Corbels provided
- Other sizes available on request
- Concealed soffit fittings
- GRP or Traditional roof
- Full fitting instructions supplied
- Easy to fit







- In addition to the standard colours shown, we can prov