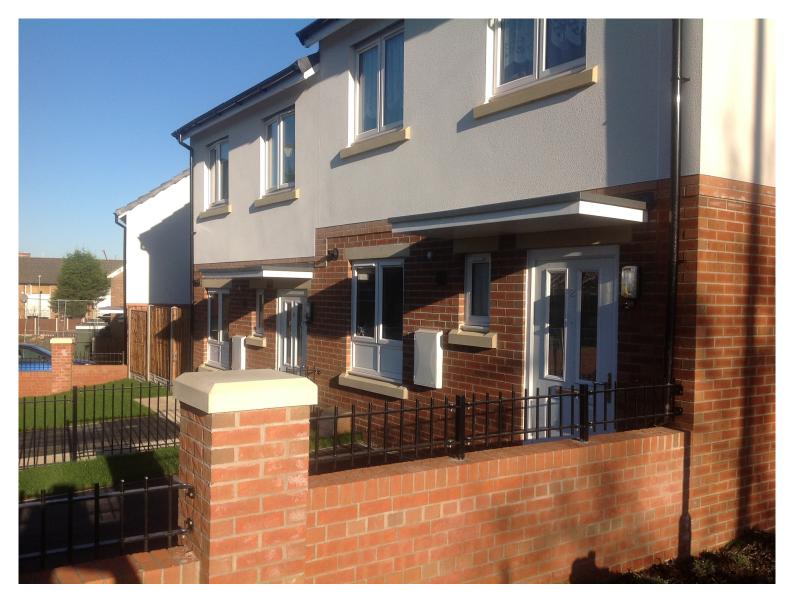

### **Cheltenham**

- Leg brackets
- Other sizes available on request
- Concealed soffit fittings
- Full fitting instructions supplied
- Easy to fit

- In addition to the standard colours shown, we can provide products to any BS or RAL colour.
- UV stabilisers are added to the gel coat finishes to minimise colour degradation.
  Colour fastness figures are available on request.