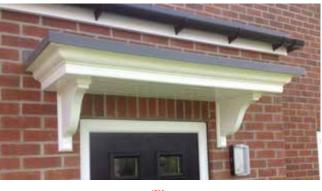

### **Aintree**

- Standard Gallows or Corbels provided
- Other sizes available on request
- · Concealed soffit fittings
- GRP or Traditional roof
- Full fitting instructions supplied
- Easy to fit

vn Slate

GRP roof colours:

- In addition to the standard colours shown, we can provide products to any BS or RAL colour.
- UV stabilisers are added to the gel coat finishes to minimise colour degradation.
- Colour fastness figures are available on request.