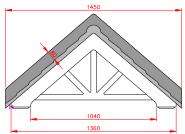

# Lingfield

- Standard Gallows or Corbels provided
- Other sizes available on request
- Concealed soffit fittings
- GRP or Traditional roof
- Full fitting instructions supplied
- Easy to fit

Slate G

### GRP roof colours:

- In addition to the standard colours shown, we can provide products to any BS or RAL colour.
- UV stabilisers are added to the gel coat finishes to minimise colour degradation.
- Colour fastness figures are available on request.