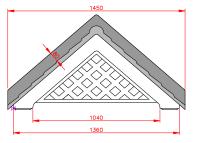

# Lingfield

- Standard Gallows or Corbels provided
- Other sizes available on request
- Concealed soffit fittings
- GRP or Traditional roof
- Full fitting instructions supplied
- Easy to fit

Slate G

### GRP roof colours:

- In addition to the standard colours shown, we can provide products to any BS or RAL colour.
- UV stabilisers are added to the gel coat finishes to minimise colour degradation.
- Colour fastness figures are available on request.