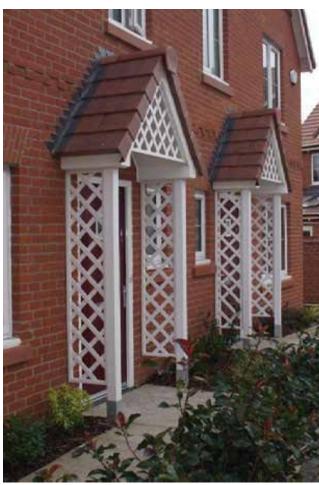

lows or Corbels provided
- Concealed soffit fittings
- Full fitting instructions supplied
- Easy to fit



Slate Gre

#### GRP roof colours

- $\bullet$  In addition to the standard colours shown, we can provide products to any BS or RAL colour.
- UV stabilisers are added to the gel coat finishes to minimise colour degradation.
- Colour fastness figures are available on request.





### Ripon

- Standard Gallows or Corbels provided
- Concealed soffit fittings
- Full fitting instructions supplied
- Easy to fit



Slate Grey

- $\bullet$  In addition to the standard colours shown, we can provide products to any BS or RAL colour.
- UV stabilisers are added to the gel coat finishes to minimise colour degradation.
- Colour fastness figures are available on request.











### Lattice













Available From:-