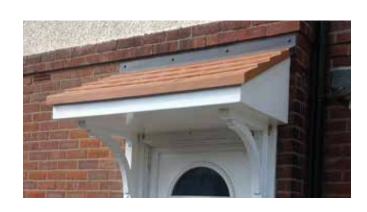

### **Ascot**

- Standard Gallows or Corbels provided
- Other sizes available on request
- Concealed soffit fittings
- GRP or Traditional roof
- Full fitting instructions supplied
- Easy to fit

rown SI