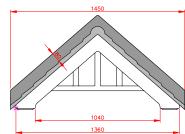

# Lingfield

- Standard Gallows or Corbels provided
- Other sizes available on request
- Concealed soffit fittings
- GRP or Traditional roof
- Full fitting instructions supplied
- Easy to fit

Slate G

### GRP roof colours:

- In addition to the standard colours shown, we can provide products to any BS or RAL colour.
- UV stabilisers are added to the gel coat finishes to minimise colour degradation.
- Colour fastness figures are available on request.