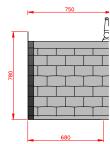

### **Ascot**

- Standard Gallows or Corbels provided
- Other sizes available on request
- Concealed soffit fittings
- GRP or Traditional roof
- Full fitting instructions supplied
- Easy to fit

rown SI