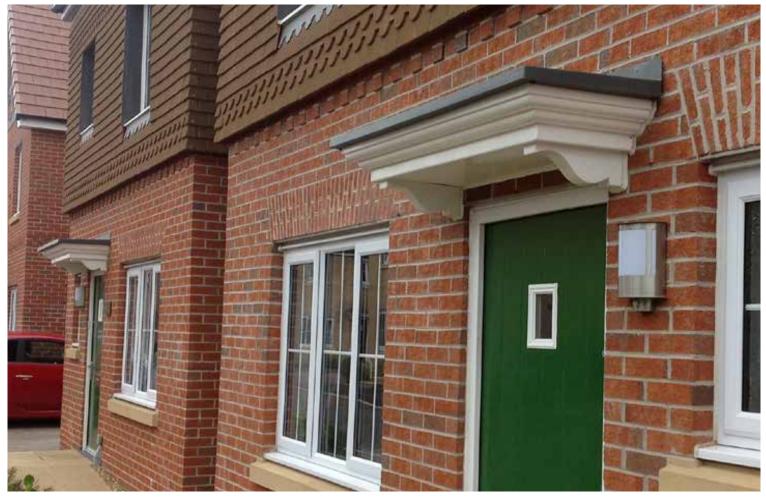

### **Cheltenham**

- Leg brackets
- Other sizes available on request
- Concealed soffit fittings
- Full fitting instructions supplied
- Easy to fit

- In addition to the standard colours shown, we can provide products to any BS or RAL colour.
- UV stabilisers are added to the gel coat finishes to minimise colour degradation.
  Colour fastness figures are available on request.