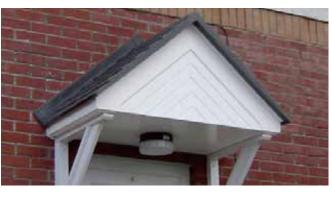

# Lingfield

- Standard Gallows or Corbels provided
- Other sizes available on request
- Concealed soffit fittings
- GRP or Traditional roof
- Full fitting instructions supplied
- Easy to fit

Slate G