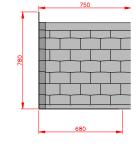

### **Ascot**

- Standard Gallows or Corbels provided
- Other sizes available on request
- Concealed soffit fittings
- GRP or Traditional roof
- Full fitting instructions supplied
- Easy to fit

rown SI