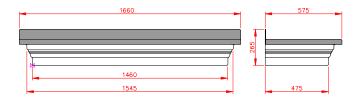

# Lingfield

- Standard Gallows or Corbels provided
- Other sizes available on request
- Concealed soffit fittings
- GRP or Traditional roof
- Full fitting instructions supplied
- Easy to fit

Slate G