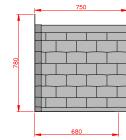

### **Ascot**

- Standard Gallows or Corbels provided
- Other sizes available on request
- Concealed soffit fittings
- GRP or Traditional roof
- Full fitting instructions supplied
- Easy to fit

rown SI

# Lingfield

- Standard Gallows or Corbels provided
- Other sizes available on request
- Concealed soffit fittings
- GRP or Traditional roof
- Full fitting instructions supplied
- Easy to fit

Slate G

### **Aintree**

- Standard Gallows or Corbels provided
- Other sizes available on request
- · Concealed soffit fittings
- GRP or Traditional roof
- Full fitting instructions supplied
- Easy to fit

vn Slate