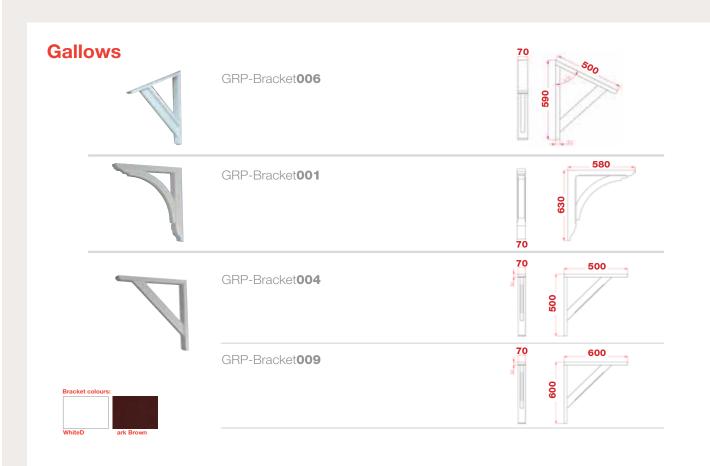

### **Ascot**

- Standard Gallows or Corbels provided
- Other sizes available on request
- Concealed soffit fittings
- GRP or Traditional roof
- Full fitting instructions supplied
- Easy to fit

rown SI

# Lingfield

- Standard Gallows or Corbels provided
- Other sizes available on request
- Concealed soffit fittings
- GRP or Traditional roof
- Full fitting instructions supplied
- Easy to fit

Slate G

### **Aintree**

- Standard Gallows or Corbels provided
- Other sizes available on request
- · Concealed soffit fittings
- GRP or Traditional roof
- Full fitting instructions supplied
- Easy to fit

vn Slate

### Windsor

- Standard Gallows or Corbels provided
- Other sizes available on request
- Concealed soffit fittings
- GRP or Traditional roof
- Full fitting instructions supplied
- Easy to fit

### Redcar

- Standard Gallows or Corbels provided
- Other sizes available on request
- Concealed soffit fittings
- GRP or Traditional roof
- Full fitting instructions supplied
- Easy to fit

### **Kempton**

- Standard Gallows or Corbels provided
- Other sizes available on request
- Concealed soffit fittings
- GRP or Traditional roof
- Full fitting instructions supplied
- Easy to fit

- In addition to the standard colours shown, we can provide products to any BS or RAL colour.
- UV stabilisers are added to the gel coat finishes to minimise colour degradation.
- Colour fastness figures are available on request.

### **Beverley**

- Standard Gallows or Corbels provided
- · Other sizes available on request
- · Concealed soffit fittings
- GRP or Traditional roof
- Full fitting instructions supplied
- Easy to fit

- In addition to the standard colours shown, we can provide products to any BS or RAL colour.
- UV stabilisers are added to the gel coat finishes to minimise colour degradation.
- Colour fastness figures are available on request.

### Sedgefield

- Standard Gallows or Corbels provided
- Other sizes available on request
- Concealed soffit fittings
- GRP or Traditional roof
- Full fitting instructions supplied
- Easy to fit

# **Large Lingfield**

- Note: Large versions of Ascot, Redcar & Windsor also available.
- Standard Gallows or Corbels provided
- Other sizes available on request
- Concealed soffit fittings
- GRP or Traditional roof
- Full fitting instructions supplied
- Easy to fit

### **Taunton**

- Standard Gallows or Corbels provided
- Other sizes available on request
- Concealed soffit fittings
- GRP or Traditional roof
- Full fitting instructions supplied
- Easy to fit

## **Plumpton**

- Standard Gallows or Corbels provided
- Other sizes available on request
- Concealed soffit fittings
- GRP or Traditional roof
- Full fitting instructions supplied
- Easy to fit

- In addition to the standard colours shown, we can provide products to any BS or RAL colour.
- UV stabilisers are added to the gel coat finishes to minimise colour degradation.
- Colour fastness figures are available on request.

### **Chepstow**

- Standard Gallows or Corbels provided
- Concealed soffit fittings
- Full fitting instructions supplied
- Easy to fit

Slate Grey

### **Epsom**

- Standard Gallows or Corbels provided
- Other sizes available on request
- Concealed soffit fittings
- Full fitting instructions supplied
- Easy to fit

Slate Gre

### **Haydock**

- Standard Gallows or Corbels provided
- Other sizes available on request
- Concealed soffit fittings
- Full fitting instructions supplied
- Easy to fit

k Brown

Slate Grey

- $\bullet$  In addition to the standard colours shown, we can provide products to any BS or RAL colour.
- UV stabilisers are added to the gel coat finishes to minimise colour degradation.
- Colour fastness figures are available on request.

### **Cartmel**

- Standard Gallows or Corbels provided
- Other sizes available on request
- Concealed soffit fittings
- Full fitting instructions supplied
- Easy to fit

Slate Grey

### **Hexham**

- Standard Gallows or Corbels provided
- Other sizes available on request
- Concealed soffit fittings
- Full fitting instructions supplied
- Easy to fit

Slate Gre

### Goodwood

- Standard Gallows or Corbels provided
- Concealed soffit fittings
- Full fitting instructions supplied
- Easy to fit

Slate Grey

- In addition to the standard colours shown, we can provide products to any BS or RAL colour.
- UV stabilisers are added to the gel coat finishes to minimise colour degradation.
- Colour fastness figures are available on request.

### Warwick

- Standard Gallows or Corbels provided
- Concealed soffit fittings
- Full fitting instructions supplied
- Easy to fit

Slate Grey

### **Chantilly**

- Standard Gallows or Corbels provided
- Concealed soffit fittings
- Full fitting instructions supplied
- Easy to fit

Slate Gre

### Ripon

- Standard Gallows or Corbels provided
- Concealed soffit fittings
- Full fitting instructions supplied
- Easy to fit

Slate Grey

- $\bullet$  In addition to the standard colours shown, we can provide products to any BS or RAL colour.
- UV stabilisers are added to the gel coat finishes to minimise colour degradation.
- Colour fastness figures are available on request.