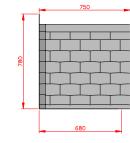

roof
- Full fitting instructions supplied
- Easy to fit







rown SI

#### GRP roof colours:

- In addition to the standard colours shown, we can provide products to any BS or RAL colour.
- UV stabilisers are added to the gel coat finishes to minimise colour degradation.
- Colour fastness figures are available on request.







# Lingfield

- Standard Gallows or Corbels provided
- Other sizes available on request
- Concealed soffit fittings
- GRP or Traditional roof
- Full fitting instructions supplied
- Easy to fit







Slate G

### GRP roof colours:

- In addition to the standard colours shown, we can provide products to any BS or RAL colour.
- UV stabilisers are added to the gel coat finishes to minimise colour degradation.
- Colour fastness figures are available on request.







### **Aintree**

- Standard Gallows or Corbels provided
- Other sizes available on request
- · Concealed soffit fittings
- GRP or Traditional roof
- Full fitting instructions supplied
- Easy to fit







vn Slate

GRP roof colours:

- In addition to the standard colours shown, we can provide products to any BS or RAL colour.
- UV stabilisers are added to the gel coat finishes to minimise colour degradation.
- Colour fastness figures are available on request.







### Windsor

- Standard Gallows or Corbels provided
- Other sizes available on request
- Concealed soffit fittings
- GRP or Traditional roof
- Full fitting instructions supplied
- Easy to fit







#### GRP roof colours:

- In addition to the standard colours shown, we can provide products to any BS or RAL colour.
- UV stabi