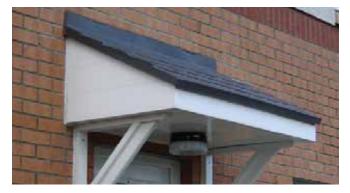

### **Ascot**

- Standard Gallows or Corbels provided
- Other sizes available on request
- Concealed soffit fittings
- GRP or Traditional roof
- Full fitting instructions supplied
- Easy to fit

rown SI