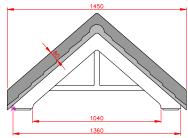

### **Ascot**

- Standard Gallows or Corbels provided
- Other sizes available on request
- Concealed soffit fittings
- GRP or Traditional roof
- Full fitting instructions supplied
- Easy to fit

rown SI