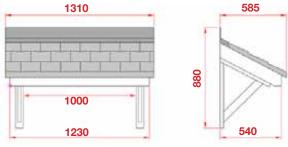

# Lingfield

- Standard Gallows or Corbels provided
- Other sizes available on request
- Concealed soffit fittings
- GRP or Traditional roof
- Full fitting instructions supplied
- Easy to fit

Slate G