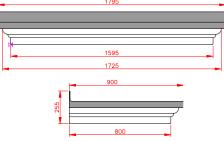

### **Ascot**

- Standard Gallows or Corbels provided
- Other sizes available on request
- Concealed soffit fittings
- GRP or Traditional roof
- Full fitting instructions supplied
- Easy to fit

rown SI