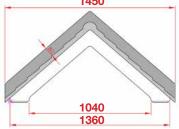

# **Large Lingfield**

- Note: Large versions of Ascot, Redcar & Windsor also available.
- Standard Gallows or Corbels provided
- Other sizes available on request
- Concealed soffit fittings
- GRP or Traditional roof
- Full fitting instructions supplied
- Easy to fit