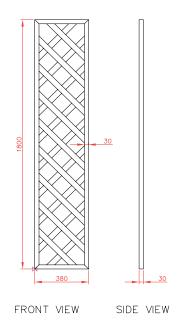

ws or Corbels provided
- Concealed soffit fittings
- Full fitting instructions supplied
- Easy to fit



Slate Gre

#### GRP roof colours

- $\bullet$  In addition to the standard colours shown, we can provide products to any BS or RAL colour.
- UV stabilisers are added to the gel coat finishes to minimise colour degradation.
- Colour fastness figures are available on request.





### Ripon

- Standard Gallows or Corbels provided
- Concealed soffit fittings
- Full fitting instructions supplied
- Easy to fit



Slate Grey

- $\bullet$  In addition to the standard colours shown, we can provide products to any BS or RAL colour.
- UV stabilisers are added to the gel coat finishes to minimise colour degradation.
- Colour fastness figures are available on request.











### Lattice













Available From:-