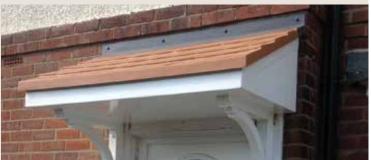

### **Ascot**

- Standard Gallows or Corbels provided
- Other sizes available on request
- Concealed soffit fittings
- GRP or Traditional roof
- Full fitting instructions supplied
- Easy to fit

rown SI

#### GRP roof colours:

- In addition to the standard colours shown, we can provide products to any BS or RAL colour.
- UV stabilisers are added to the gel coat finishes to minimise colour degradation.
- Colour fastness figures are available on request.