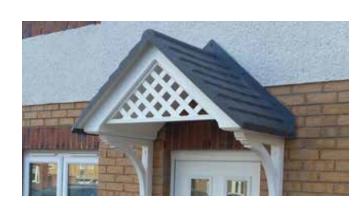

# Lingfield

- Standard Gallows or Corbels provided
- Other sizes available on request
- Concealed soffit fittings
- GRP or Traditional roof
- Full fitting instructions supplied
- Easy to fit

Slate G

### GRP roof colours:

- In addition to the standard colours shown, we can provide products to any BS or RAL colour.
- UV stabilisers are added to the gel coat finishes to minimise colour degradation.
- Colour fastness figures are available on request.