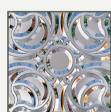

#### **Glass Tiles**

These designs incorporate kiln fused glass tiles or sparkling bevels on a sandblasted pane.

**Triple Glazed** 

Hand-assembled triple glazed units provide superior heat and sound insulation for your door.