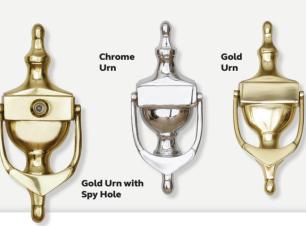

# **Accessories**

Choose from our distinctive range of accessories to complement your door. Available in a choice of colours: Gold, Silver, Black or White, and Polished Gold or Polished Chrome.