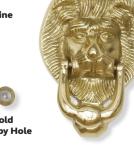

# **Accessories**

Choose from our distinctive range of accessories to complement your door. Available in a choice of colours: Gold, Silver, Black or White, and Polished Gold or Polished Chrome.