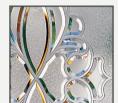

## **Glass Collection**

**Lead & Film** 

This hand-applied technique replicates the look of stained glass windows.

#### **Glass Bevels**

A combination of handcrafted glass bevels and lead added to a backing glass of your choice.

#### **Etched Glass**

Beautiful designs using the latest technology to reproduce what would have originally been manufactured using a sandblasting process.

#### **Resin Bevels**

We use the latest technology to create complex and delicate designs exclusive to this process.

#### **Glazing Bar**

This process incorporates PVC or aluminium bars encapsulated within the double glazed unit ensuring ease of cleaning.

#### **Glass Tiles**

These designs incorporate kiln fused glass tiles or sparkling bevels on a sandblasted pane.

**Triple Glazed** 

Hand-assembled triple glazed units provide superior heat and sound insulation for your door.