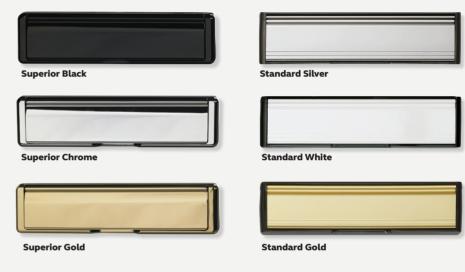

# **Accessories**

Choose from our distinctive range of accessories to complement your door. Available in a choice of colours: Gold, Silver, Black or White, and Polished Gold or Polished Chrome.