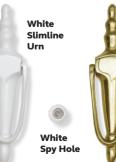

# **Accessories**

Choose from our distinctive range of accessories to complement your door. Available in a choice of colours: Gold, Silver, Black or White, and Polished Gold or Polished Chrome.