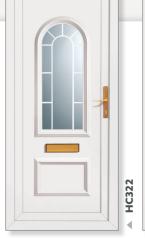

### **Virtuoso**

Monsay

**Tear Drop** 

**Edwardian Bar** 

Loyne Monsay

Loyne Clear/Pattern

Side Panels

Plethora

Crystalline

Torridon Georgian Bar **Greenock Half** Tear Drop Split

**Greenock Half** Diamond Lead Split

**Edinburgh Half** Edwardian Bar

**Edinburgh Half** Georgian Bar

**Greenock Half** Crystalline

**Edinburgh Half** Clear/Pattern