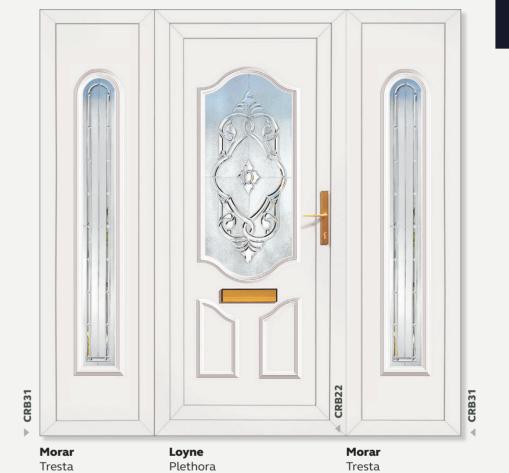

### **Virtuoso**

Monsay

**Tear Drop** 

**Edwardian Bar** 

Loyne Monsay

Loyne Clear/Pattern

Side Panels

Plethora