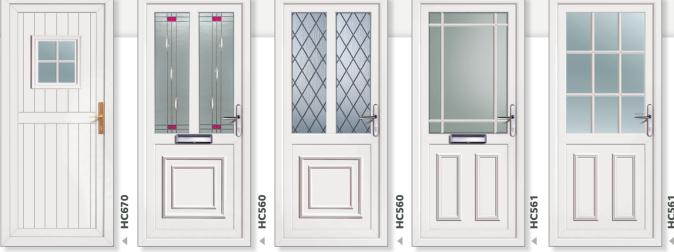

**Doon** Page 6

Orrin Page 7

Lomond One Page 8

**Lomono** Page 8

**Kishorn** Page 9

Maree Classic Page 10

**Maree** Page 10

**Melfort** Page 11

**Scaven** Page 12

**Tummel** Page 13

**Lyon Six** Page 14

**Shiel** Page 14

Rannoch Soli Page 14

Page 14

**Brora** Page 14

**Tulla** Page 15

**Tay** Page 15

Leven Classic Page 15

Leven One Page 15

**Torridon** Page 16

Page 14

**Loyne** Page16-17

**Edinburgh** Page 16-17

**Greenock** Page 16-17

Rannoch Four Page 17

**Cannich** Page 18

**Carron One** Page 18

**Katrine** Page 18

**Lynne Four** Page 18

**Dundee** Page 18

Each door panel carries its own "U value". For further information, please refer to the Virtuoso Doors technical information.