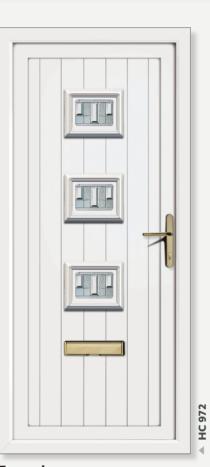

Rannoch Four Page 17

**Cannich** Page 18

**Carron One** Page 18

**Katrine** Page 18

**Lynne Four** Page 18

**Dundee** Page 18

Each door panel carries its own "U value". For further information, please refer to the Virtuoso Doors technical information.