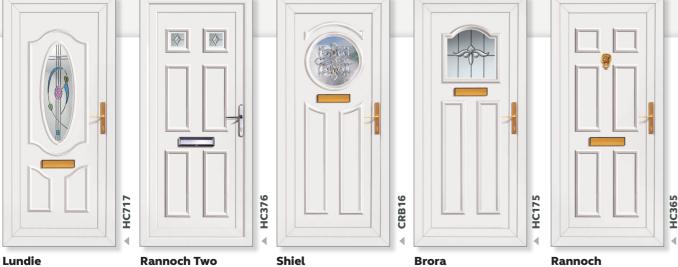

**Scaven** Page 12

**Tummel** Page 13

**Lyon Six** Page 14

**Shiel** Page 14

Rannoch Soli Page 14

Page 14

**Brora** Page 14

**Tulla** Page 15

## Virtuoso

Lundie Rousay

Zirconia

**Shiel** Glisten

**Brora** Crystal Petals

Solid

Rannoch

**Tay** Cascade