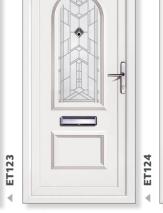

### **Virtuoso**

Monsay

**Tear Drop** 

**Edwardian Bar** 

Loyne Monsay

Loyne Clear/Pattern

Side Panels

Plethora

Crystalline

Torridon Georgian Bar **Greenock Half** Tear Drop Split

**Greenock Half** Diamond Lead Split

**Edinburgh Half** Edwardian Bar

**Edinburgh Half** Georgian Bar

**Greenock Half** Crystalline

**Edinburgh Half** Clear/Pattern