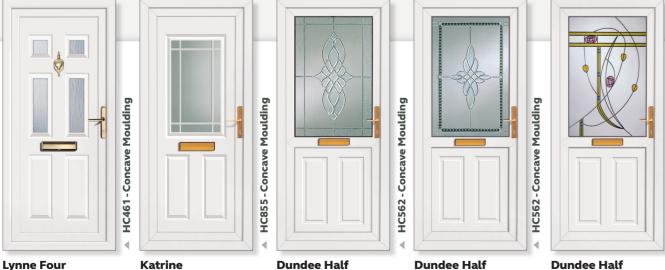

Rannoch Four Page 17

**Cannich** Page 18

**Carron One** Page 18

**Katrine** Page 18

**Lynne Four** Page 18

**Dundee** Page 18

Each door panel carries its own "U value". For further information, please refer to the Virtuoso Doors technical information.

### **Concave**

Concave

Cannich Lunna

**Carron One** Alva

**Lynne Four** Clear/Pattern

Katrine Edwardian Bar

**Dundee Half** 