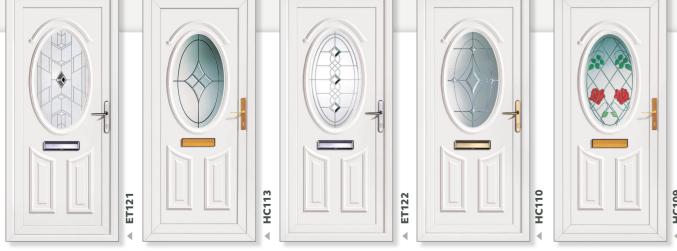

**Doon** Page 6

Orrin Page 7

Lomond One Page 8

**Lomono** Page 8

**Kishorn** Page 9

Maree Classic Page 10

**Maree** Page 10

**Melfort** Page 11

**Scaven** Page 12

**Tummel** Page 13

**Lyon Six** Page 14

**Shiel** Page 14

Rannoch Soli Page 14

Page 14

**Brora** Page 14

**Tulla** Page 15

**Tay** Page 15

Leven Classic Page 15

Leven One Page 15

**Torridon** Page 16

Page 14

**Loyne** Page16-17

**Edinburgh** Page 16-17

**Greenock** Page 16-17

Rannoch Four Page 17

**Cannich** Page 18

**Carron One** Page 18

**Katrine** Page 18

**Lynne Four** Page 18

**Dundee** Page 18

Each door panel carries its own "U value". For further information, please refer to the Virtuoso Doors technical information.