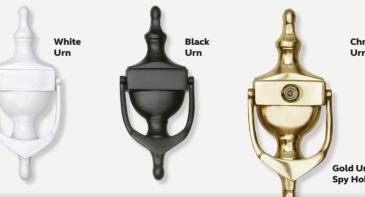

# **Accessories**

Choose from our distinctive range of accessories to complement your door. Available in a choice of colours: Gold, Silver, Black or White, and Polished Gold or Polished Chrome.