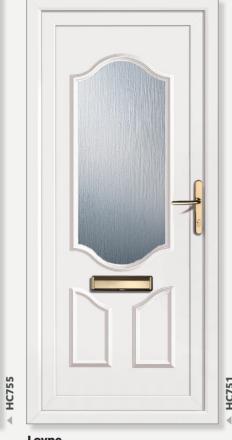

Tummel Blue Diamond

# **Tummel**





Mezanno











Savona



### Modern and Practical

#### Our collection of residential doors offers you a modern and secure entrance door with minimal maintenance required.

### Virtuoso









Lundie Gold Reims



**Lyon Six** Clear/Pattern



Tulla Signet

**Tay** Eday



## Virtuoso









Lundie Rousay

Zirconia

**Shiel** Glisten

**Brora** Crystal Petals

Solid

Rannoch



**Tay** Cascade



Leven One Mull



**Leven Classic** 



Leven Classic Blenvie

### **Maintenance-Free** and Durable

#### Our collection of residential doors will not warp, twist or bow and will only require an occasional wipe with a damp cloth to restore it to its original finish.

### **Virtuoso**



Monsay



**Tear Drop** 



**Edwardian Bar** 



Loyne Monsay



Loyne Clear/Pattern



Side Panels





Plethora



Crystalline



Torridon Georgian Bar **Greenock Half** Tear Drop Split

**Greenock Half** Diamond Lead Split

**Edinburgh Half** Edwardian Bar

**Edinburgh Half** Georgian Bar



**Greenock Half** Crystalline

**Edinburgh Half** Clear/Pattern

**Paisley Quarter** Clear/Pattern



Rannoch Two Blue Diamond

Rannoch Four Blue Diamond

### **Weatherproof and Attractive**

Our collection of residential doors offers total security coupled with excellent thermal and acoustic properties. Concave moulding reproduces the appearance of a traditional timber door.

### **Concave**



Concave







Cannich Lunna



**Carron One** Alva



**Lynne Four** Clear/Pattern

Katrine Edwardian Bar

**Dundee Half** 

# **Accessories**

Choose from our distinc