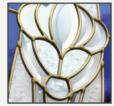

## **Glass Collection**

**Lead & Film** 

This hand-applied technique replicates the look of stained glass windows.

#### **Glass Bevels**

A combination of handcrafted glass bevels and lead added to a backing glass of your choice.