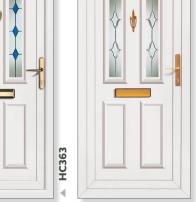

# **Door Styles**

Introducing our collection of high quality PVCu doors, individually created to help you choose the perfect door for your home.

With styles to suit every type of property, traditional or contemporary, our doors are constructed from the highest quality PVCu to keep them looking good for years with only the minimum of maintenance.

Manufactured using state of the art techniques and materials, our doors have outstanding acoustic and thermal qualities and the latest security features for complete peace of mind.

Each door within the collection is custom built with the glazing option of your choice.

A browse through the following pages will reveal the stunning combinations possible with our unrivalled collection of decorative, coloured, bevel, Georgian bar, classic lead, sandblasted (etched) and resin bevel designs.